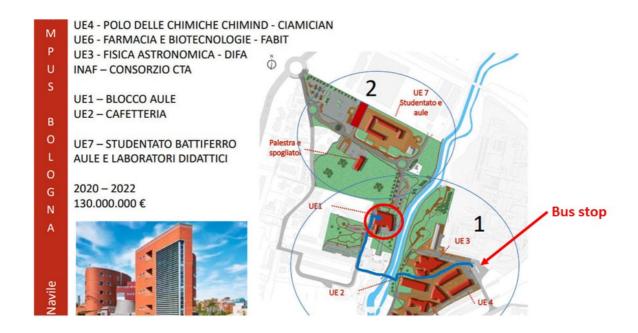

Get down at the last stop (ROTONDA C.N.R.)

Also good, Bus 87, same stop, same direction. Timetable: 08.53, 09.20, 09.38.

When you arrive at Rotonda C.N.R., go through the courtyard among buildings, then aside of Cafetteria; cross the little bridge over the Navile canal and reach the street; turn right and you will **reach the UE-1**.